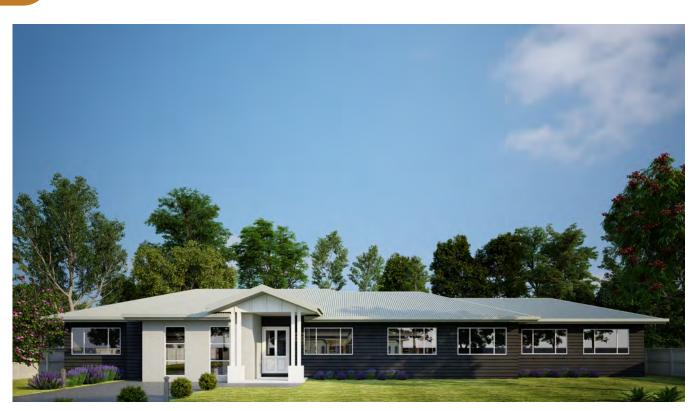

2

250m<sup>2</sup>

2

## inclusions

- Site approvals and inspections
- BASIX assessed
- Built to N3 wind category
- Termite protection by Termimesh "Smartfilm"

H

- Termite resistant structural timber
- Driveway and path to entry
- Feature entry door
- 1.6kW Solar Power System
- Apricus 315ltr Solar Hot Water System
- 90mm internal and external walls, studs at 450centres
- Bullnose corners to all internal walls
- Floor coverings
- 2440 mm ceiling height
- Ceiling fans to all bedrooms
- Built in robes to all bedrooms including ventilated shelving
- Tiled undercover alfresco
- Wall hung vanities to bathrooms
- Designer Kitchen with 20mm Stone Bench Tops
- Stainless Steel Kitchen Appliances
- Generous lighting and electrical allowance

Plus much more.....

- 02 6650 0200
- hopwoodhomes.