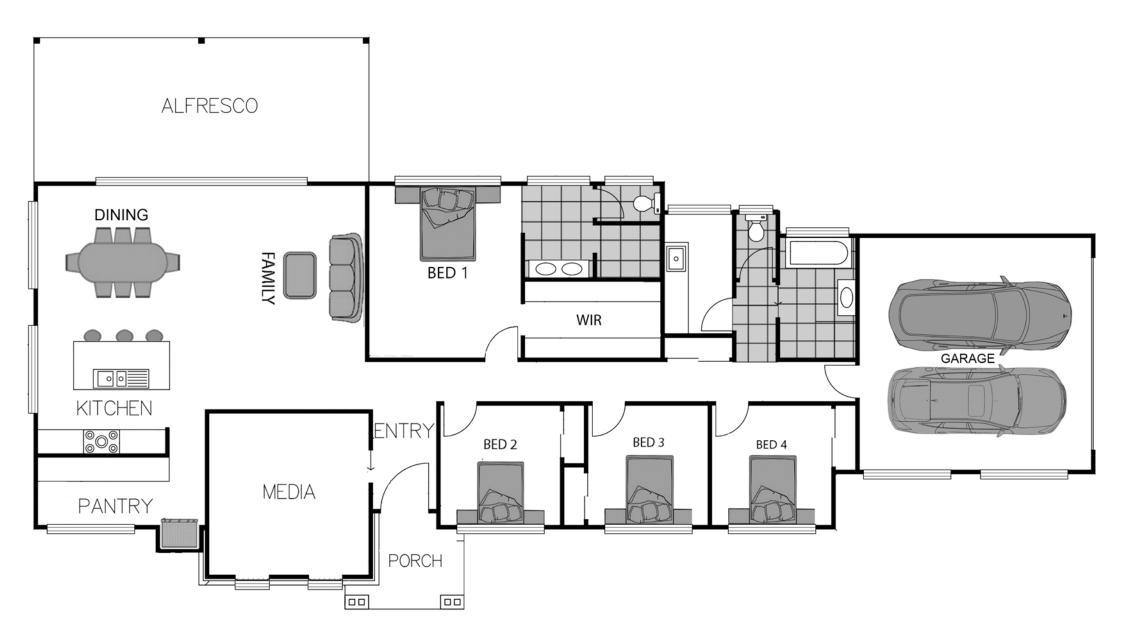

X assessed
- Built to N3 wind category
- Termite protection by Termimesh "Smartfilm"

H

- Termite resistant structural timber
- Driveway and path to entry
- Feature entry door
- 1.6kW Solar Power System
- Apricus 315ltr Solar Hot Water System
- 90mm internal and external walls, studs at 450centres
- Bullnose corners to all internal walls
- Floor coverings
- 2440 mm ceiling height
- Ceiling fans to all bedrooms
- Built in robes to all bedrooms including ventilated shelving
- Tiled undercover alfresco
- Wall hung vanities to bathrooms
- Designer Kitchen with 20mm Stone Bench Tops
- Stainless Steel Kitchen Appliances
- Generous lighting and electrical allowance

Plus much more.....

- 02 6650 0200
- hopwoodhomes.com.au
- Brian 0438 665 401
- 101 West High Street, Coffs Harbour BLN 61248C