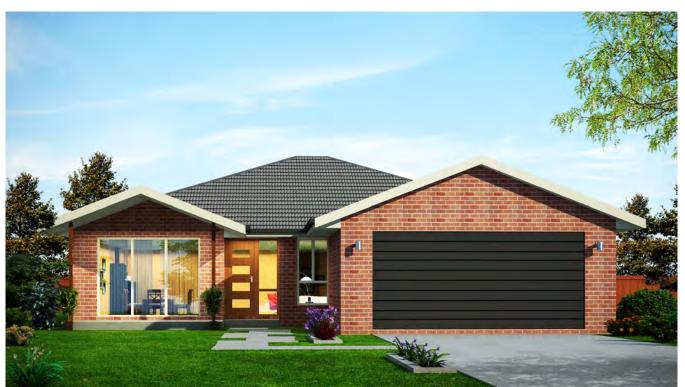

2

234m<sup>2</sup>

2

## inclusions

- Site approvals and inspections
- BASIX assessed
- Built to N3 wind category
- Termite protection by Termimesh "Smartfilm"

LЯ

- Termite resistant structural timber
- Driveway and path to entry
- Feature entry door
- 1.6kW Solar Power System
- Apricus 315ltr Solar Hot Water System
- 90mm internal and external walls, studs at 450centres
- Bullnose corners to all internal walls
- Floor coverings
- 2440 mm ceiling height
- Ceiling fans to all bedrooms
- Built in robes to all bedrooms including ventilated shelving
- Tiled undercover alfresco
- Wall hung vanities to bathrooms
- Designer Kitchen with 20mm Stone Bench Tops
- Stainless Steel Kitchen Appliances
- Generous lighting and electrical allowance

Plus much more.....

- 02 6650 0200
- hopwoodhomes