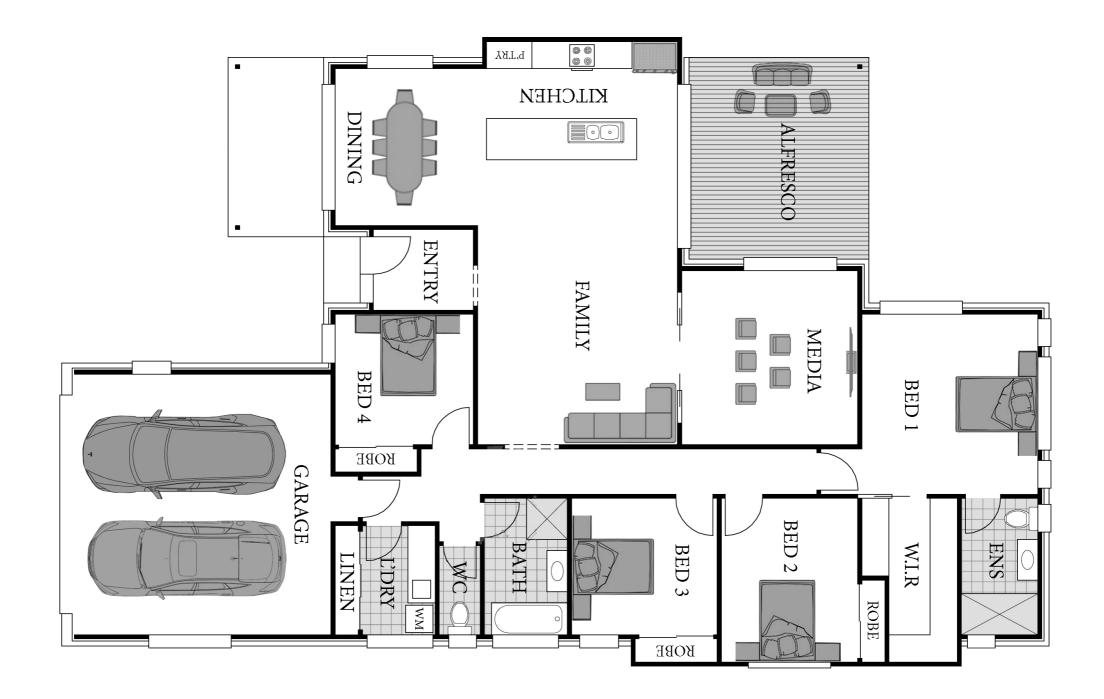

assessed
- Built to N3 wind category
- Termite protection by Termimesh "Smartfilm"

LЯ

- Termite resistant structural timber
- Driveway and path to entry
- Feature entry door
- 1.6kW Solar Power System
- Apricus 315ltr Solar Hot Water System
- 90mm internal and external walls, studs at 450centres
- Bullnose corners to all internal walls
- Floor coverings
- 2440 mm ceiling height
- Ceiling fans to all bedrooms
- Built in robes to all bedrooms including ventilated shelving
- Tiled undercover alfresco
- Wall hung vanities to bathrooms
- Designer Kitchen with 20mm Stone Bench Tops
- Stainless Steel Kitchen Appliances
- Generous lighting and electrical allowance

Plus much more.....

- 02 6650 0200
- hopwoodhomes.com.au
- Brian 0438 665 401
- 101 West High Street, Coffs Harbour BLN 61248C