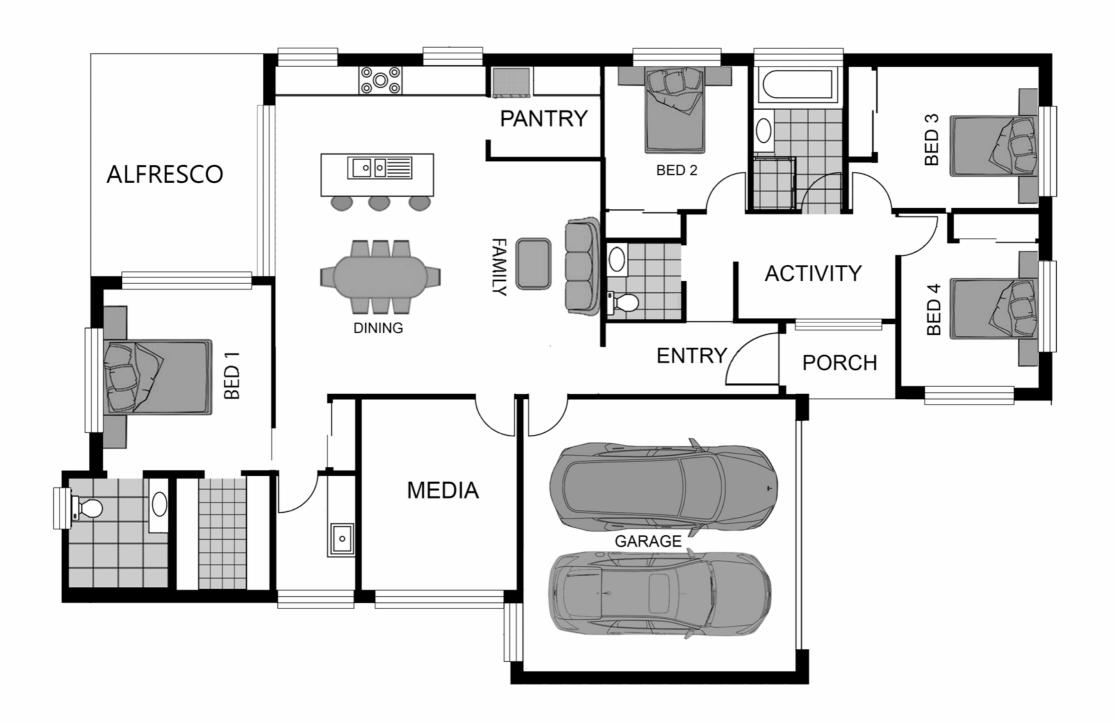

up>2</sup>





## inclusions

- Site approvals and inspections
- BASIX assessed
- Built to N3 wind category
- Termite protection by Termimesh "Smartfilm"
- Termite resistant structural timber
- Driveway and path to entry
- Feature entry door
- 1.6kW Solar Power System
- Apricus 315ltr Solar Hot Water System
- 90mm internal and external walls, studs at 450centres
- Bullnose corners to all internal walls
- Floor coverings
- 2440 mm ceiling height
- Ceiling fans to all bedrooms
- Built in robes to all bedrooms including ventilated shelving
- Tiled undercover alfresco
- Wall hung vanities to bathrooms
- Designer Kitchen with 20mm Stone Bench Tops
- Stainless Steel Kitchen Appliances
- Generous lighting and electrical allowance

Plus much more.....



02 6650 0200



Brian 0438 665 401