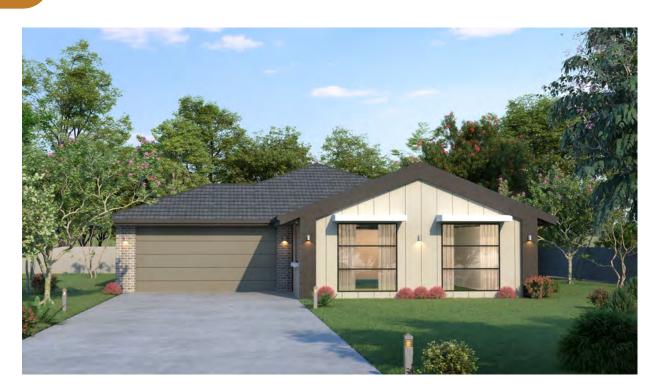

218m<sup>2</sup>

## inclusions

- Site approvals and inspections
- BASIX assessed
- Built to N3 wind category
- Termite protection by Termimesh "Smartfilm"
- Termite resistant structural timber
- Driveway and path to entry
- Feature entry door
- 1.6kW Solar Power System
- Apricus 315ltr Solar Hot Water System
- 90mm internal and external walls, studs at 450centres
- Bullnose corners to all internal walls
- Floor coverings
- 2440 mm ceiling height
- Ceiling fans to all bedrooms
- Built in robes to all bedrooms including ventilated shelving
- Tiled undercover alfresco
- Wall hung vanities to bathrooms
- Designer Kitchen with 20mm Stone Bench Tops
- Stainless Steel Kitchen Appliances
- Generous lighting and electrical allowance