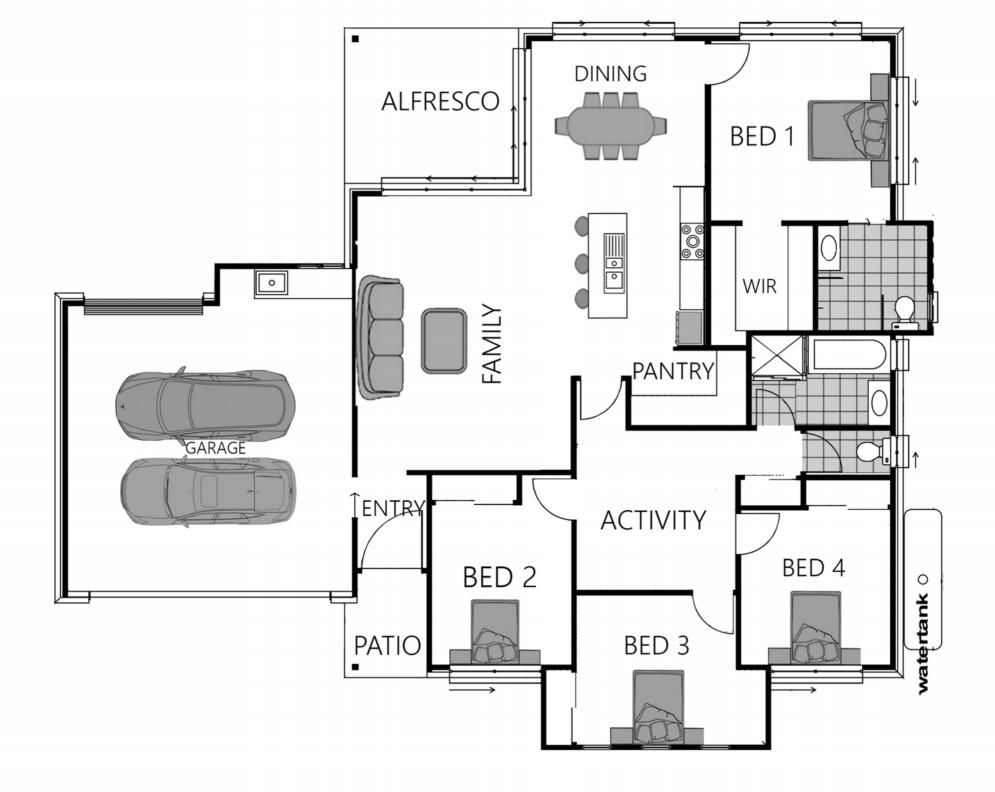

2

189m<sup>2</sup>

2

## inclusions

- Site approvals and inspections
- BASIX assessed
- Built to N3 wind category
- Termite protection by Termimesh "Smartfilm"

H

- Termite resistant structural timber
- Driveway and path to entry
- Feature entry door
- 1.6kW Solar Power System
- Apricus 315ltr Solar Hot Water System
- 90mm internal and external walls, studs at 450centres
- Bullnose corners to all internal walls
- Floor coverings
- 2440 mm ceiling height
- Ceiling fans to all bedrooms
- Built in robes to all bedrooms including ventilated shelving
- Tiled undercover alfresco
- Wall hung vanities to bathrooms
- Designer Kitchen with 20mm Stone Bench Tops
- Stainless Steel Kitchen Appliances
- Generous lighting and electrical allowance
- Plus much more.....
  - 02 6650 0200
  - hopwoodhomes.com.au
  - Brian 0438 665 401
  - 101 West High Street, Coffs Harbour BLN 61248C