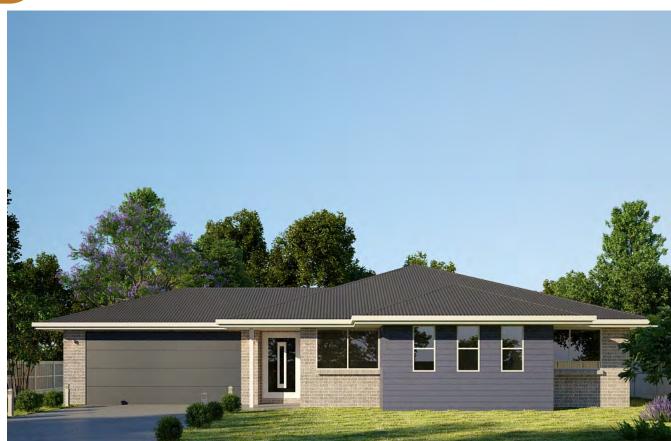

2

189m<sup>2</sup>

2

## inclusions

- Site approvals and inspections
- BASIX assessed
- Built to N3 wind category
- Termite protection by Termimesh "Smartfilm"

H

- Termite resistant structural timber
- Driveway and path to entry
- Feature entry door
- 1.6kW Solar Power System
- Apricus 315ltr Solar Hot Water System
- 90mm internal and external walls, studs at 450centres
- Bullnose corners to all internal walls
- Floor coverings
- 2440 mm ceiling height
- Ceiling fans to all bedrooms
- Built in robes to all bedrooms including ventilated shelving
- Tiled undercover alfresco
- Wall hung vanities to bathrooms
- Designer Kitchen with 20mm Stone Bench Tops
- Stainless Steel Kitchen Appliances
- Generous lighting and electrical allowance
- Plus much more.....
  - 02 6650 0200
  - hopwoodhomes.com.au
  - Brian 0438 665 401
  - 101 West High Street, Coffs Harbour BLN 61248C