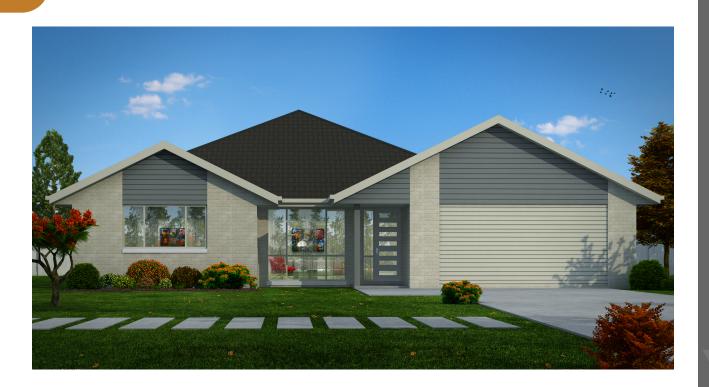

275m<sup>2</sup>

## inclusions

- Site approvals and inspections
- BASIX assessed
- Built to N3 wind category
- Termite protection by Termimesh "Smartfilm"
- Termite resistant structural timber
- Driveway and path to entry
- Feature entry door
- 1.6kW Solar Power System
- Apricus 315ltr Solar Hot Water System
- 90mm internal and external walls, studs at 450centres
- Bullnose corners to all internal walls
- Floor coverings
- 2440 mm ceiling height
- Ceiling fans to all bedrooms
- Built in robes to all bedrooms including ventilated shelving
- Tiled undercover alfresco
- Wall hung vanities to bathrooms
- Designer Kitchen with 20mm Stone Bench Tops
- Stainless Steel Kitchen Appliances
- Generous lighting and electrical allowance