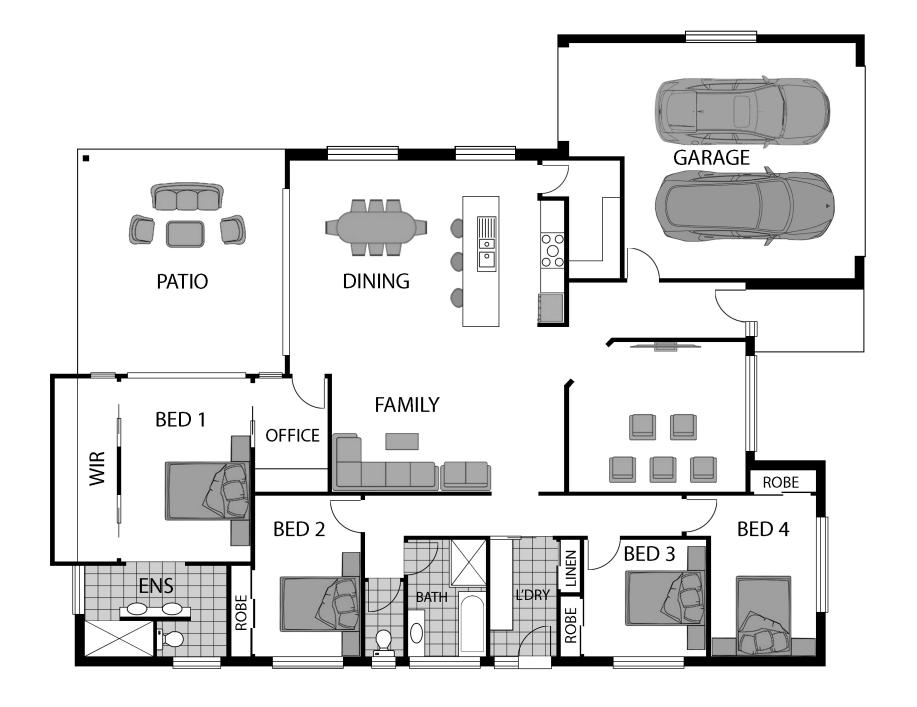

275m<sup>2</sup>

## inclusions

- Site approvals and inspections
- BASIX assessed
- Built to N3 wind category
- Termite protection by Termimesh "Smartfilm"
- Termite resistant structural timber
- Driveway and path to entry
- Feature entry door
- 1.6kW Solar Power System
- Apricus 315ltr Solar Hot Water System
- 90mm internal and external walls, studs at 450centres
- Bullnose corners to all internal walls
- Floor coverings
- 2440 mm ceiling height
- Ceiling fans to all bedrooms
- Built in robes to all bedrooms including ventilated shelving
- Tiled undercover alfresco
- Wall hung vanities to bathrooms
- Designer Kitchen with 20mm Stone Bench Tops
- Stainless Steel Kitchen Appliances
- Generous lighting and electrical allowance