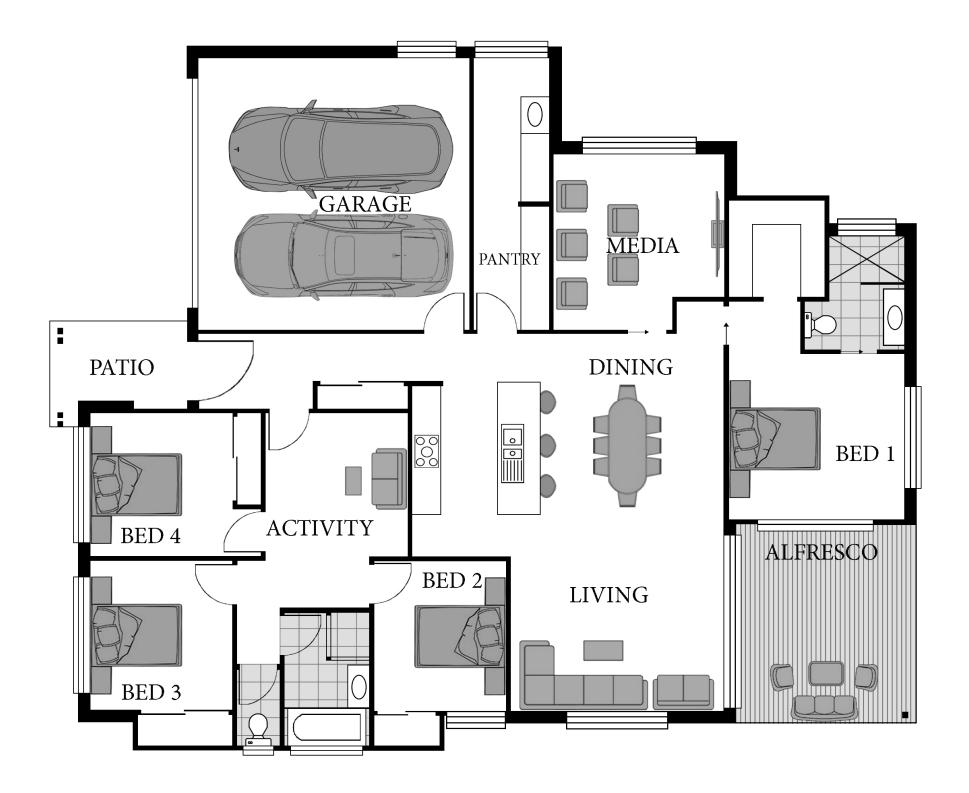

inclusions

2

221m<sup>2</sup>

Ø

f

2

Í 🗖 Ì

- Site approvals and inspections
- BASIX assessed
- Built to N3 wind category
- Termite protection by Termimesh "Smartfilm"

H

- Termite resistant structural timber
- Driveway and path to entry
- Feature entry door
- 1.6kW Solar Power System
- Apricus 315ltr Solar Hot Water System
- 90mm internal and external walls, studs at 450centres
- Bullnose corners to all internal walls
- Floor coverings
- 2440 mm ceiling height
- Ceiling fans to all bedrooms
- Built in robes to all bedrooms including ventilated shelving
- Tiled undercover alfresco
- Wall hung vanities to bathrooms
- Designer Kitchen with 20mm Stone Bench Tops
- Stainless Steel Kitchen Appliances
- Generous lighting and electrical allowance