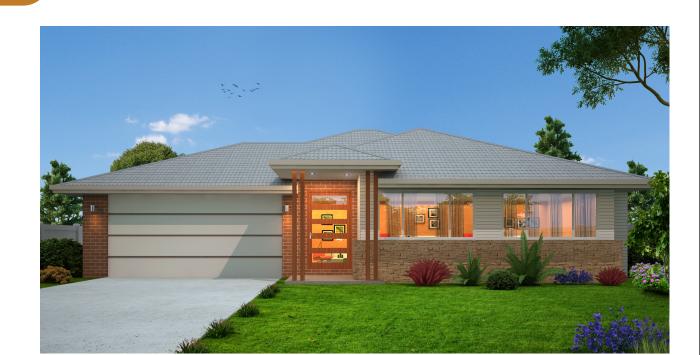

inclusions

2

221m<sup>2</sup>

Ø

f

2

Í 🗖 Ì

- Site approvals and inspections
- BASIX assessed
- Built to N3 wind category
- Termite protection by Termimesh "Smartfilm"

H

- Termite resistant structural timber
- Driveway and path to entry
- Feature entry door
- 1.6kW Solar Power System
- Apricus 315ltr Solar Hot Water System
- 90mm internal and external walls, studs at 450centres
- Bullnose corners to all internal walls
- Floor coverings
- 2440 mm ceiling height
- Ceiling fans to all bedrooms
- Built in robes to all bedrooms including ventilated shelving
- Tiled undercover alfresco
- Wall hung vanities to bathrooms
- Designer Kitchen with 20mm Stone Bench Tops
- Stainless Steel Kitchen Appliances
- Generous lighting and electrical allowance