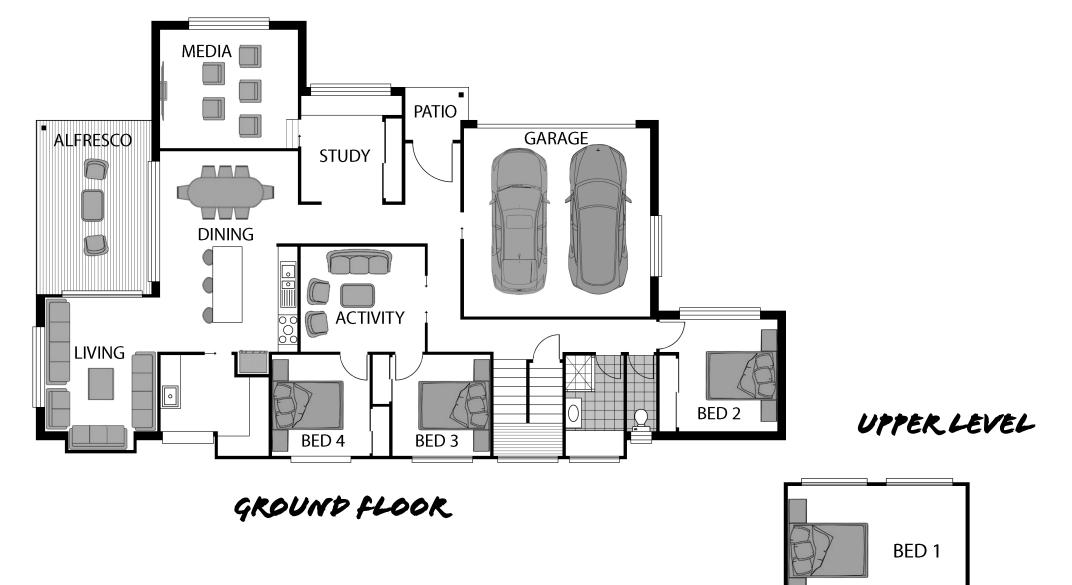

## inclusions

- Site approvals and inspections
- BASIX assessed
- Built to N3 wind category
- Termite protection by Termimesh "Smartfilm"
- Termite resistant structural timber
- Driveway and path to entry
- Feature entry door
- 1.6kW Solar Power System
- Apricus 315ltr Solar Hot Water System
- 90mm internal and external walls, studs at 450centres
- Bullnose corners to all internal walls
- Floor coverings
- 2440 mm ceiling height
- Ceiling fans to all bedrooms
- Built in robes to all bedrooms including ventilated shelving
- Tiled undercover alfresco
- Wall hung vanities to bathrooms
- Designer Kitchen with 20mm Stone Bench Tops
- Stainless Steel Kitchen Appliances
- Generous lighting and electrical allowance

Plus much more.....



02 6650 0200



Brian 0438 665 401