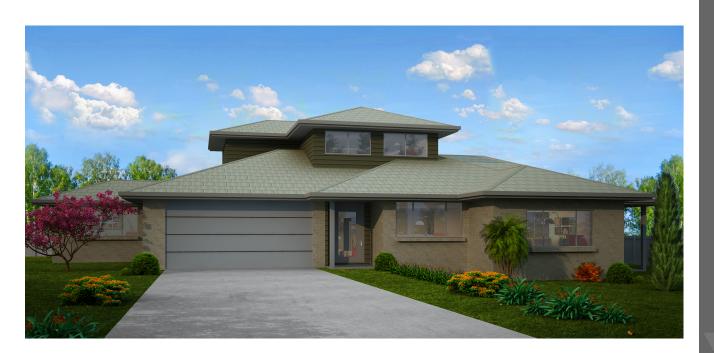

## inclusions

- Site approvals and inspections
- BASIX assessed
- Built to N3 wind category
- Termite protection by Termimesh "Smartfilm"
- Termite resistant structural timber
- Driveway and path to entry
- Feature entry door
- 1.6kW Solar Power System
- Apricus 315ltr Solar Hot Water System
- 90mm internal and external walls, studs at 450centres
- Bullnose corners to all internal walls
- Floor coverings
- 2440 mm ceiling height
- Ceiling fans to all bedrooms
- Built in robes to all bedrooms including ventilated shelving
- Tiled undercover alfresco
- Wall hung vanities to bathrooms
- Designer Kitchen with 20mm Stone Bench Tops
- Stainless Steel Kitchen Appliances
- Generous lighting and electrical allowance